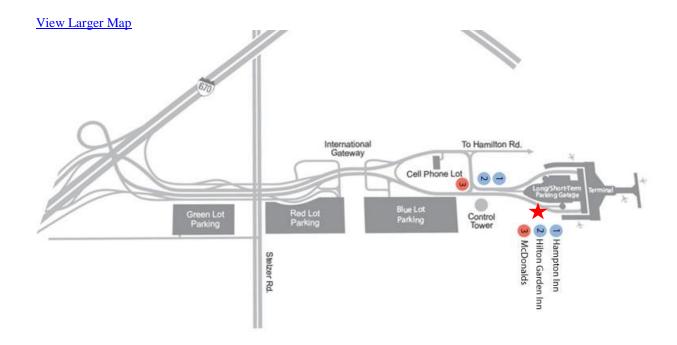

#### From Cleveland:

I-71 south to I-670 east, follow I-670 to exit #9

#### **From Cincinnati:**

I-71 north to I-670 east, follow I-670 to exit # 9

Entrance is RIGHT BEFORE you go around the drop off area. Push BUZZER and tell security that you are here for Honor Flight and they will open gate. Park to the RIGHT of entrance. The other parking is for their staff please do not park there.